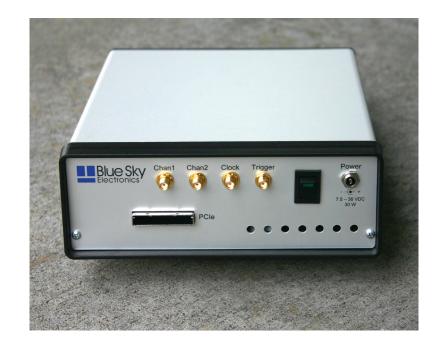

## 125 picosecond Time-to-Digital Converter with PCIe data transfer

The Blue Sky Electronics **T125** is a high-performance time-to-digital converter with programmable real-time pulse processing capability and high speed PCI express data transfer. Optimized for automated data acquisition to disk, the T125 can acquire, process and transfer thousands of scans with no intervention by the host PC.

## **Key Performance Specifications:**

125 ps bin widths, 1 channel 125 ps dead time > 200M event/sec data transfer Flexible stand-alone chassis Internal or external scan trigger Low power